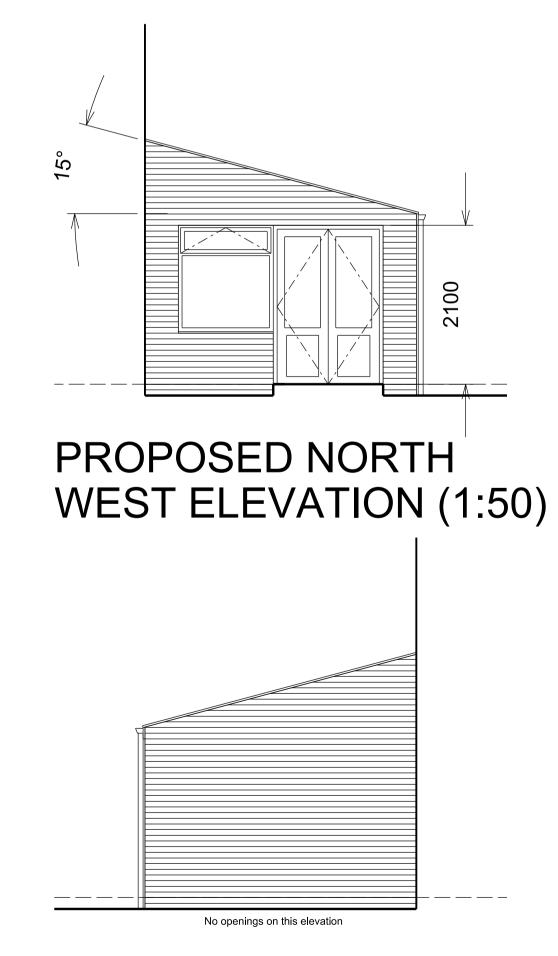

EXISTING SOUTH WEST ELEVATION (1:50)

PROPOSED SITE / PART FLOOR PLAN (1:50)

PROPOSED SOUTH WEST ELEVATION (1:50)

PROPOSED SOUTH EAST ELEVATION (1:50)