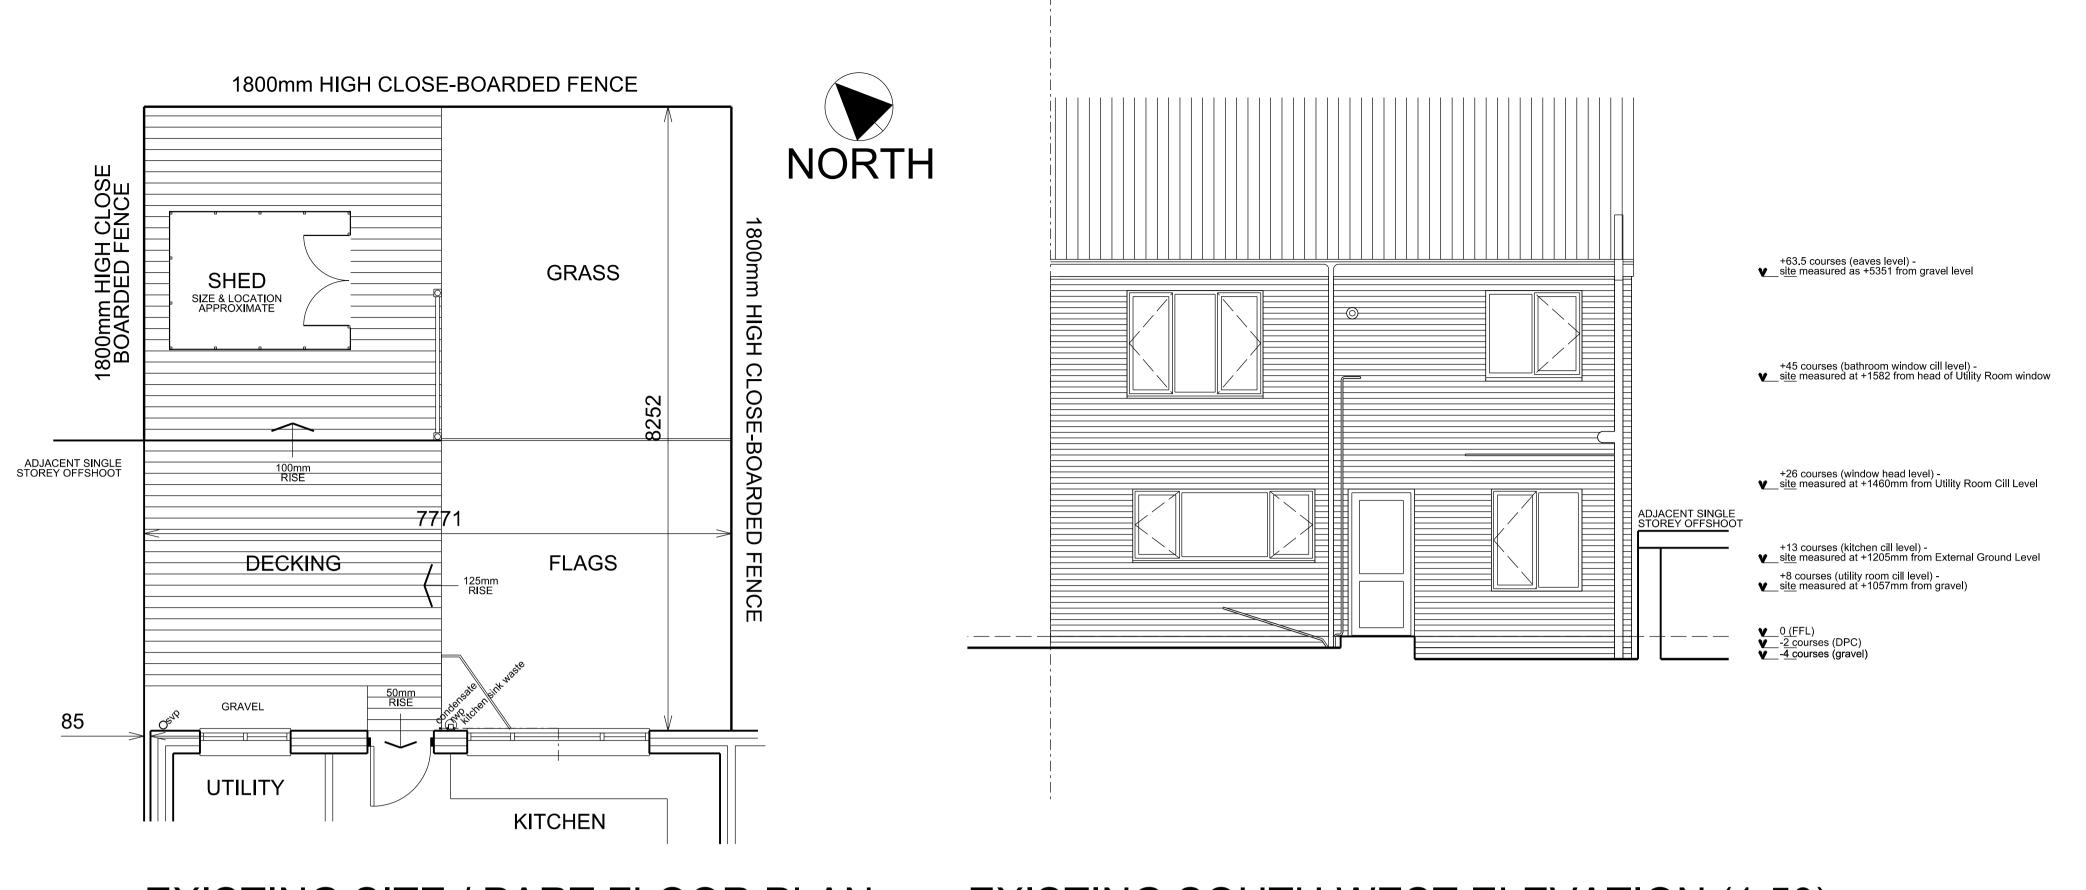

GENERAL NOTES:

- DIMENSIONS ARE IN mm UNLESS OTHERWISE STA

- LEVELS ARE IN METRES AOD UNLESS OTHERWISE
STATED

- DIMENSIONS GOVERN. DO NOT SCALE OF DRAWING

- ALL DIMENSIONS TO BE VERFIED ON SITE BEFOR

EXISTING SITE / PART FLOOR PLAN (1:50)