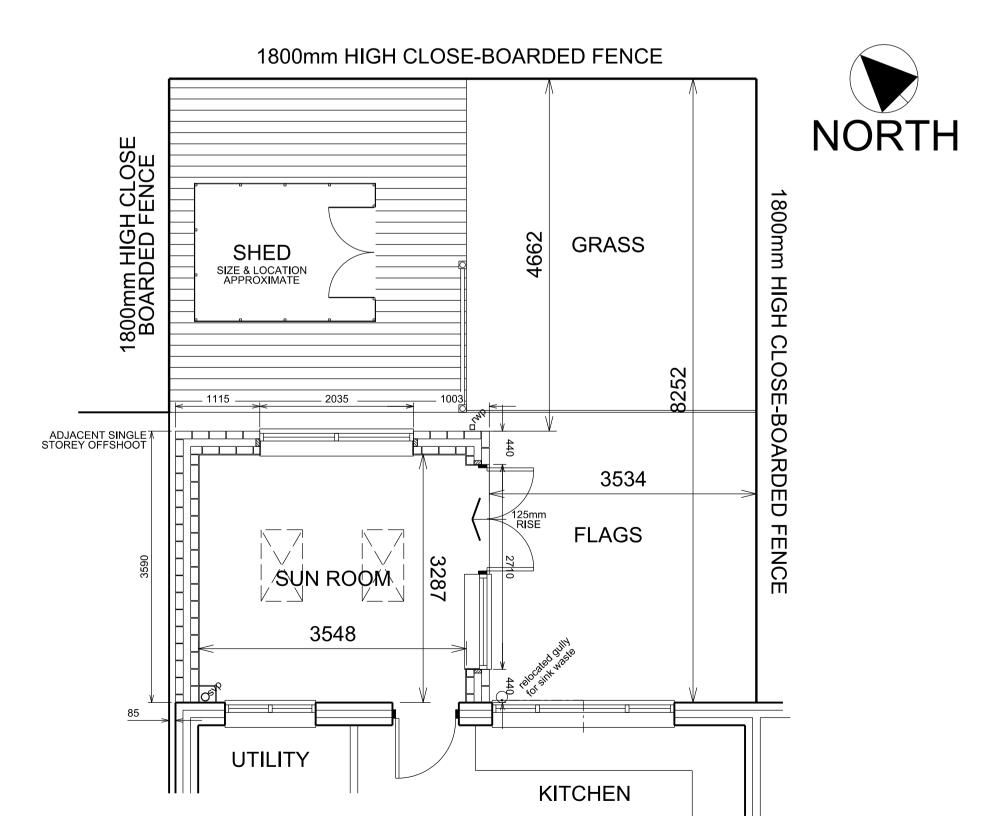

EXISTING SOUTH WEST ELEVATION (1:50)

PROPOSED SITE / PART FLOOR PLAN (1:50)

PROPOSED SOUTH WEST ELEVATION (1:50)

PROPOSED SOUTH EAST ELEVATION (1:50)